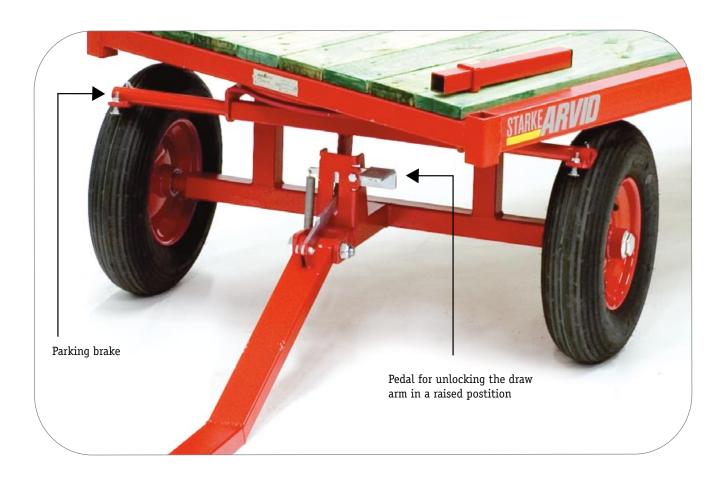

### General use and safety regulations:

- Maximum load must not be exceeded.
- Place the load centrally on the truck.
- Test the braking each time before use.
- Check for any outer damages to the tires.
- Check the air pressure of the tires.
- Use required safety equipment.