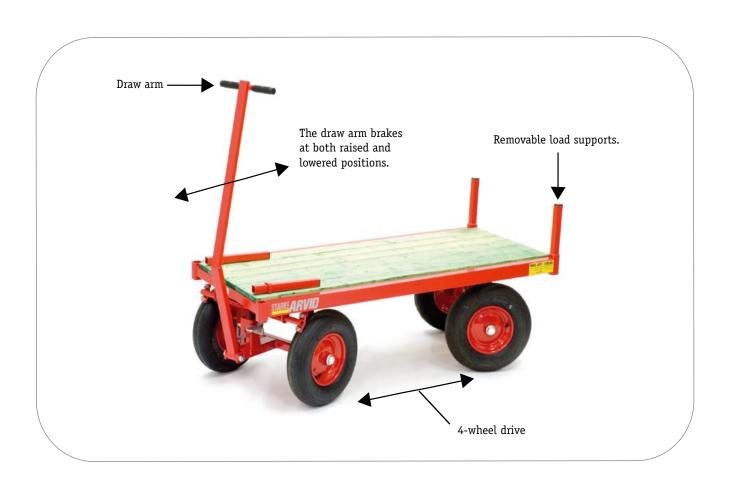

### **Platform Truck**

|    |                  | Mini                                                     | Midi          | Extra Equipment:          |
|----|------------------|----------------------------------------------------------|---------------|---------------------------|
| Ar | rticlel no:      | 18100                                                    | 18200         | Polyurethane-filled wheel |
| Ma | aximum load:     | 1000 kg                                                  | 1000 kg       |                           |
| Wi | idth, platform:  | 670 mm                                                   | 900 mm        |                           |
| Не | eigth:           | 510 mm                                                   | 510 mm        |                           |
| Le | ength, platform: | 1560 mm                                                  | 2000 mm       |                           |
| Dr | rawbar length:   | 1100 mm                                                  | 1350 mm       |                           |
| We | eight:           | 80 kg                                                    | 100 kg        |                           |
| W] | heel (type):     | (air rubber wheels with bearings or polyurethane-filled) |               |                           |
|    |                  | 4 off. 4.00x8                                            | 4 off. 4.00x8 |                           |
|    |                  | 4-layered                                                | 4-layered     |                           |
| Ai | r pressure:      | 3,00 bar                                                 | 3,00 bar      |                           |
|    |                  |                                                          |               |                           |