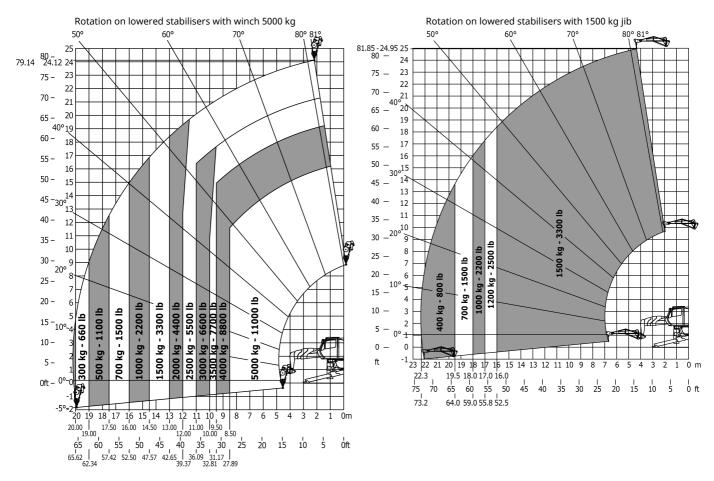

## **Rotating Telehandlers**

| Capacities                                   | Metric                               |
|----------------------------------------------|--------------------------------------|
| Max. capacity                                | 7000 kg                              |
| Max. lift height                             | 24.80 m                              |
| Max. reach                                   | 20.50 m                              |
| Dimensions                                   |                                      |
| l2 - Length to fork heel                     | 7.55 m                               |
| l1 - Overall length                          | 8.75 m                               |
| b1 - Overall machine width                   | 2.49 m                               |
| b7 - Overall width with stabilisers extended | 6.25 m                               |
| h17 - Overall height                         | 3.05 m                               |
| Wa3 Frame outer turning radius               | 6.50 m                               |
| m4 - Machine ground clearance                | 0.35 m                               |
| a4 - Tilt-up angle                           | 12.30 °                              |
| a5 - Tilt-down angle                         | 108.70 °                             |
| Standard tyres                               | Pneumatic                            |
| Standard forks                               | 1200 x 130 x 60                      |
| Weight                                       | 21760 kg                             |
| Stabilisers                                  |                                      |
| Туре                                         | Telescopic Duplex                    |
| Controls                                     | Individual or Simultaneous           |
| Engine                                       |                                      |
| Brand                                        | Mercedes                             |
| Environmental standards                      | OM 934 E4-5 - Stage 4 / Final Tier 4 |
| Power                                        | 176 hp / 129 kW                      |
| Max. torque                                  | 750 Nm at 1500 rpm                   |
| Number of cylinders - Capacity               | 4 - 5130 cm <sup>3</sup>             |
| Injection                                    | Direct                               |
| Cooling                                      | by Water                             |
| Transmission                                 |                                      |
| Туре                                         | Hydrostatic                          |
| Drawbar pull                                 | 9500 daN                             |
| Parking brake                                | Automatic negative parking brake     |
| Service brake                                | Hydraulic                            |
| Hydraulics                                   |                                      |
| Type of pump                                 | Variable Flow                        |
| Hydraulic flow rate                          | 180 l/min                            |
| Pressure                                     | 350 bar                              |
| Tank capacities                              |                                      |
| Hydraulic oil                                | 290                                  |
| Fuel                                         | 290 I                                |
| AdBlue Diesel Exhaust Fluid (DEF)            | 57                                   |
| Noise & vibration                            |                                      |
| Noise at driving position (LpA)              | 79.70 dB(A)                          |
| Noise to environment (LwA)                   | 108 dB(A)                            |
| • •                                          |                                      |