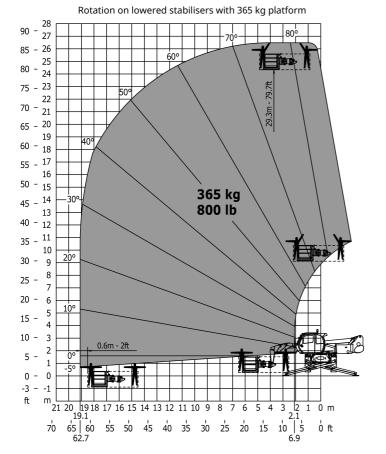

## **Rotating Telehandlers**

| Capacities                                   | Metric                               |
|----------------------------------------------|--------------------------------------|
| Max. capacity                                | 7000 kg                              |
| Max. lift height                             | 24.80 m                              |
| Max. reach                                   | 20.50 m                              |
| Dimensions                                   |                                      |
| l2 - Length to fork heel                     | 7.55 m                               |
| l1 - Overall length                          | 8.75 m                               |
| b1 - Overall machine width                   | 2.49 m                               |
| b7 - Overall width with stabilisers extended | 6.25 m                               |
| h17 - Overall height                         | 3.05 m                               |
| Wa3 Frame outer turning radius               | 6.50 m                               |
| m4 - Machine ground clearance                | 0.35 m                               |
| a4 - Tilt-up angle                           | 12.30 °                              |
| a5 - Tilt-down angle                         | 108.70 °                             |
| Standard tyres                               | Pneumatic                            |
| Standard forks                               | 1200 x 130 x 60                      |
| Weight                                       | 21760 kg                             |
| Stabilisers                                  |                                      |
| Туре                                         | Telescopic Duplex                    |
| Controls                                     | Individual or Simultaneous           |
| Engine                                       |                                      |
| Brand                                        | Mercedes                             |
| Environmental standards                      | OM 934 E4-5 - Stage 4 / Final Tier 4 |
| Power                                        | 176 hp / 129 kW                      |
| Max. torque                                  | 750 Nm at 1500 rpm                   |
| Number of cylinders - Capacity               | 4 - 5130 cm <sup>3</sup>             |
| Injection                                    | Direct                               |
| Cooling                                      | by Water                             |
| Transmission                                 |                                      |
| Туре                                         | Hydrostatic                          |
| Drawbar pull                                 | 9500 daN                             |
| Parking brake                                | Automatic negative parking brake     |
| Service brake                                | Hydraulic                            |
| Hydraulics                                   |                                      |
| Type of pump                                 | Variable Flow                        |
| Hydraulic flow rate                          | 180 l/min                            |
| Pressure                                     | 350 bar                              |
| Tank capacities                              |                                      |
| Hydraulic oil                                | 290                                  |
| Fuel                                         | 290 I                                |
| AdBlue Diesel Exhaust Fluid (DEF)            | 57                                   |
| Noise & vibration                            |                                      |
| Noise at driving position (LpA)              | 79.70 dB(A)                          |
| Noise to environment (LwA)                   | 108 dB(A)                            |
| • •                                          |                                      |