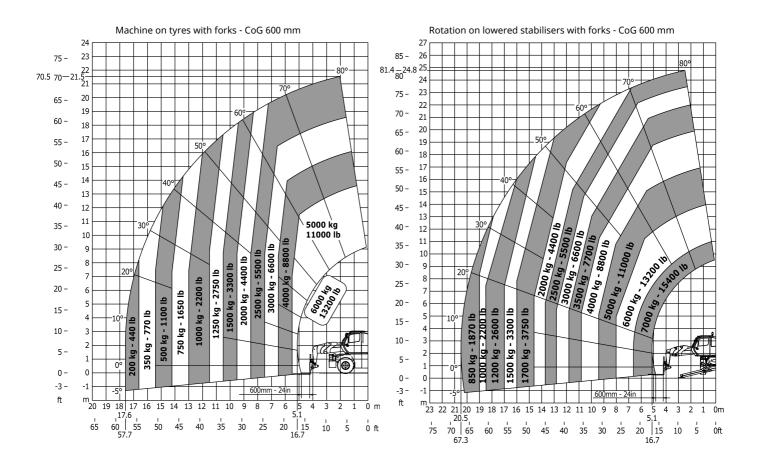

## **Rotating Telehandlers**

| Capacities                                   | Metric                               |
|----------------------------------------------|--------------------------------------|
| Max. capacity                                | 7000 kg                              |
| Max. lift height                             | 24.80 m                              |
| Max. reach                                   | 20.50 m                              |
| Dimensions                                   |                                      |
| l2 - Length to fork heel                     | 7.55 m                               |
| l1 - Overall length                          | 8.75 m                               |
| b1 - Overall machine width                   | 2.49 m                               |
| b7 - Overall width with stabilisers extended | 6.25 m                               |
| h17 - Overall height                         | 3.05 m                               |
| Wa3 Frame outer turning radius               | 6.50 m                               |
| m4 - Machine ground clearance                | 0.35 m                               |
| a4 - Tilt-up angle                           | 12.30 °                              |
| a5 - Tilt-down angle                         | 108.70 °                             |
| Standard tyres                               | Pneumatic                            |
| Standard forks                               | 1200 x 130 x 60                      |
| Weight                                       | 21760 kg                             |
| Stabilisers                                  |                                      |
| Туре                                         | Telescopic Duplex                    |
| Controls                                     | Individual or Simultaneous           |
| Engine                                       |                                      |
| Brand                                        | Mercedes                             |
| Environmental standards                      | OM 934 E4-5 - Stage 4 / Final Tier 4 |
| Power                                        | 176 hp / 129 kW                      |
| Max. torque                                  | 750 Nm at 1500 rpm                   |
| Number of cylinders - Capacity               | 4 - 5130 cm <sup>3</sup>             |
| Injection                                    | Direct                               |
| Cooling                                      | by Water                             |
| Transmission                                 |                                      |
| Туре                                         | Hydrostatic                          |
| Drawbar pull                                 | 9500 daN                             |
| Parking brake                                | Automatic negative parking brake     |
| Service brake                                | Hydraulic                            |
| Hydraulics                                   |                                      |
| Type of pump                                 | Variable Flow                        |
| Hydraulic flow rate                          | 180 l/min                            |
| Pressure                                     | 350 bar                              |
| Tank capacities                              |                                      |
| Hydraulic oil                                | 290                                  |
| Fuel                                         | 290 I                                |
| AdBlue Diesel Exhaust Fluid (DEF)            | 57                                   |
| Noise & vibration                            |                                      |
| Noise at driving position (LpA)              | 79.70 dB(A)                          |
| Noise to environment (LwA)                   | 108 dB(A)                            |
| • •                                          |                                      |