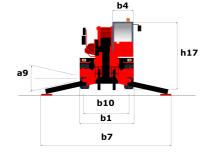

## **Rotating Telehandlers**

| Capacities                                   | Metric                               |
|----------------------------------------------|--------------------------------------|
| Max. capacity                                | 7000 kg                              |
| Max. lift height                             | 24.80 m                              |
| Max. reach                                   | 20.50 m                              |
| Dimensions                                   |                                      |
| l2 - Length to fork heel                     | 7.55 m                               |
| l1 - Overall length                          | 8.75 m                               |
| b1 - Overall machine width                   | 2.49 m                               |
| b7 - Overall width with stabilisers extended | 6.25 m                               |
| h17 - Overall height                         | 3.05 m                               |
| Wa3 Frame outer turning radius               | 6.50 m                               |
| m4 - Machine ground clearance                | 0.35 m                               |
| a4 - Tilt-up angle                           | 12.30 °                              |
| a5 - Tilt-down angle                         | 108.70 °                             |
| Standard tyres                               | Pneumatic                            |
| Standard forks                               | 1200 x 130 x 60                      |
| Weight                                       | 21760 kg                             |
| Stabilisers                                  |                                      |
| Туре                                         | Telescopic Duplex                    |
| Controls                                     | Individual or Simultaneous           |
| Engine                                       |                                      |
| Brand                                        | Mercedes                             |
| Environmental standards                      | OM 934 E4-5 - Stage 4 / Final Tier 4 |
| Power                                        | 176 hp / 129 kW                      |
| Max. torque                                  | 750 Nm at 1500 rpm                   |
| Number of cylinders - Capacity               | 4 - 5130 cm <sup>3</sup>             |
| Injection                                    | Direct                               |
| Cooling                                      | by Water                             |
| Transmission                                 |                                      |
| Туре                                         | Hydrostatic                          |
| Drawbar pull                                 | 9500 daN                             |
| Parking brake                                | Automatic negative parking brake     |
| Service brake                                | Hydraulic                            |
| Hydraulics                                   |                                      |
| Type of pump                                 | Variable Flow                        |
| Hydraulic flow rate                          | 180 l/min                            |
| Pressure                                     | 350 bar                              |
| Tank capacities                              |                                      |
| Hydraulic oil                                | 290                                  |
| Fuel                                         | 290 I                                |
| AdBlue Diesel Exhaust Fluid (DEF)            | 57                                   |
| Noise & vibration                            |                                      |
| Noise at driving position (LpA)              | 79.70 dB(A)                          |
| Noise to environment (LwA)                   | 108 dB(A)                            |
| • •                                          |                                      |

| Other data                                   |  |
|----------------------------------------------|--|
| l12 - Overall length at stabilisers          |  |
| b7 - Overall width with stabilisers extended |  |
| b4 - Overall cab width                       |  |
| l14 - Length of frame                        |  |
| y - Wheelbase                                |  |
| a9 - Levelling corrector                     |  |
| a4 - Tilt-up angle                           |  |
| a5 - Tilt-down angle                         |  |
| a7 - Counterweight offset (turret at 90°)    |  |
| b10 - Front wheel gauge (middle of wheels)   |  |
| b11 - Rear wheel gauge (middle of wheels)    |  |
| Wa1 - Outer turning radius (with forks)      |  |
| b15- Inside turning radius                   |  |
|                                              |  |

| Metric   |
|----------|
| 5.27 m   |
| 6.25 m   |
| 0.99 m   |
| 5.60 m   |
| 3.25 m   |
| 8 °      |
| 12.30 °  |
| 108.70 ° |
| 3.50 m   |
| 2.05 m   |
| 2.05 m   |
| 6.50 m   |
| 1.50 m   |

Siège Social 430 rue de l'Aubinière - 44150 Ancenis Cedex - France Tel: +33(0)2 40 09 10 11 - Fax: +33 (0)2 40 09 10 97 www.manitou.com