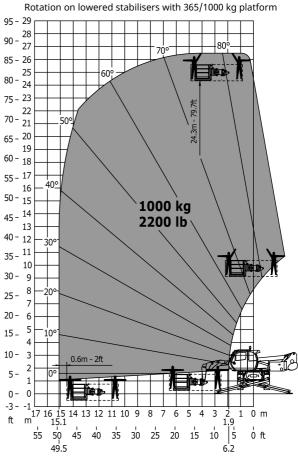

## **Rotating Telehandlers**

| Capacities                                   | Metric                               |
|----------------------------------------------|--------------------------------------|
| Max. capacity                                | 7000 kg                              |
| Max. lift height                             | 24.80 m                              |
| Max. reach                                   | 20.50 m                              |
| Dimensions                                   |                                      |
| l2 - Length to fork heel                     | 7.55 m                               |
| l1 - Overall length                          | 8.75 m                               |
| b1 - Overall machine width                   | 2.49 m                               |
| b7 - Overall width with stabilisers extended | 6.25 m                               |
| h17 - Overall height                         | 3.05 m                               |
| Wa3 Frame outer turning radius               | 6.50 m                               |
| m4 - Machine ground clearance                | 0.35 m                               |
| a4 - Tilt-up angle                           | 12.30 °                              |
| a5 - Tilt-down angle                         | 108.70 °                             |
| Standard tyres                               | Pneumatic                            |
| Standard forks                               | 1200 x 130 x 60                      |
| Weight                                       | 21760 kg                             |
| Stabilisers                                  |                                      |
| Туре                                         | Telescopic Duplex                    |
| Controls                                     | Individual or Simultaneous           |
| Engine                                       |                                      |
| Brand                                        | Mercedes                             |
| Environmental standards                      | OM 934 E4-5 - Stage 4 / Final Tier 4 |
| Power                                        | 176 hp / 129 kW                      |
| Max. torque                                  | 750 Nm at 1500 rpm                   |
| Number of cylinders - Capacity               | 4 - 5130 cm <sup>3</sup>             |
| Injection                                    | Direct                               |
| Cooling                                      | by Water                             |
| Transmission                                 |                                      |
| Туре                                         | Hydrostatic                          |
| Drawbar pull                                 | 9500 daN                             |
| Parking brake                                | Automatic negative parking brake     |
| Service brake                                | Hydraulic                            |
| Hydraulics                                   |                                      |
| Type of pump                                 | Variable Flow                        |
| Hydraulic flow rate                          | 180 l/min                            |
| Pressure                                     | 350 bar                              |
| Tank capacities                              |                                      |
| Hydraulic oil                                | 290                                  |
| Fuel                                         | 290 I                                |
| AdBlue Diesel Exhaust Fluid (DEF)            | 57                                   |
| Noise & vibration                            |                                      |
| Noise at driving position (LpA)              | 79.70 dB(A)                          |
| Noise to environment (LwA)                   | 108 dB(A)                            |
| • •                                          |                                      |