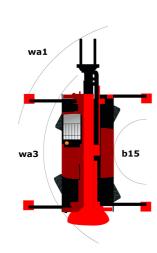

## **Rotating Telehandlers**

| Capacities                                   | Metric                               |
|----------------------------------------------|--------------------------------------|
| Max. capacity                                | 7000 kg                              |
| Max. lift height                             | 24.80 m                              |
| Max. reach                                   | 20.50 m                              |
| Dimensions                                   |                                      |
| l2 - Length to fork heel                     | 7.55 m                               |
| l1 - Overall length                          | 8.75 m                               |
| b1 - Overall machine width                   | 2.49 m                               |
| b7 - Overall width with stabilisers extended | 6.25 m                               |
| h17 - Overall height                         | 3.05 m                               |
| Wa3 Frame outer turning radius               | 6.50 m                               |
| m4 - Machine ground clearance                | 0.35 m                               |
| a4 - Tilt-up angle                           | 12.30 °                              |
| a5 - Tilt-down angle                         | 108.70 °                             |
| Standard tyres                               | Pneumatic                            |
| Standard forks                               | 1200 x 130 x 60                      |
| Weight                                       | 21760 kg                             |
| Stabilisers                                  |                                      |
| Туре                                         | Telescopic Duplex                    |
| Controls                                     | Individual or Simultaneous           |
| Engine                                       |                                      |
| Brand                                        | Mercedes                             |
| Environmental standards                      | OM 934 E4-5 - Stage 4 / Final Tier 4 |
| Power                                        | 176 hp / 129 kW                      |
| Max. torque                                  | 750 Nm at 1500 rpm                   |
| Number of cylinders - Capacity               | 4 - 5130 cm <sup>3</sup>             |
| Injection                                    | Direct                               |
| Cooling                                      | by Water                             |
| Transmission                                 |                                      |
| Туре                                         | Hydrostatic                          |
| Drawbar pull                                 | 9500 daN                             |
| Parking brake                                | Automatic negative parking brake     |
| Service brake                                | Hydraulic                            |
| Hydraulics                                   |                                      |
| Type of pump                                 | Variable Flow                        |
| Hydraulic flow rate                          | 180 l/min                            |
| Pressure                                     | 350 bar                              |
| Tank capacities                              |                                      |
| Hydraulic oil                                | 290                                  |
| Fuel                                         | 290 I                                |
| AdBlue Diesel Exhaust Fluid (DEF)            | 57                                   |
| Noise & vibration                            |                                      |
| Noise at driving position (LpA)              | 79.70 dB(A)                          |
| Noise to environment (LwA)                   | 108 dB(A)                            |
| • •                                          |                                      |

| Other data                                   |  |
|----------------------------------------------|--|
| l12 - Overall length at stabilisers          |  |
| b7 - Overall width with stabilisers extended |  |
| b4 - Overall cab width                       |  |
| l14 - Length of frame                        |  |
| y - Wheelbase                                |  |
| a9 - Levelling corrector                     |  |
| a4 - Tilt-up angle                           |  |
| a5 - Tilt-down angle                         |  |
| a7 - Counterweight offset (turret at 90°)    |  |
| b10 - Front wheel gauge (middle of wheels)   |  |
| b11 - Rear wheel gauge (middle of wheels)    |  |
| Wa1 - Outer turning radius (with forks)      |  |
| b15- Inside turning radius                   |  |
|                                              |  |

| Metric   |
|----------|
| 5.27 m   |
| 6.25 m   |
| 0.99 m   |
| 5.60 m   |
| 3.25 m   |
| 8 °      |
| 12.30 °  |
| 108.70 ° |
| 3.50 m   |
| 2.05 m   |
| 2.05 m   |
| 6.50 m   |
| 1.50 m   |

Siège Social 430 rue de l'Aubinière - 44150 Ancenis Cedex - France Tel: +33(0)2 40 09 10 11 - Fax: +33 (0)2 40 09 10 97 www.manitou.com