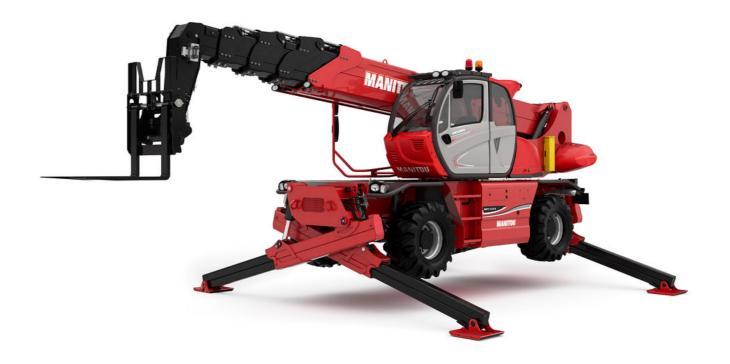

## **Rotating Telehandlers**

| Capacities                                   | Metric                               |
|----------------------------------------------|--------------------------------------|
| Max. capacity                                | 7000 kg                              |
| Max. lift height                             | 24.80 m                              |
| Max. reach                                   | 20.50 m                              |
| Dimensions                                   |                                      |
| l2 - Length to fork heel                     | 7.55 m                               |
| l1 - Overall length                          | 8.75 m                               |
| b1 - Overall machine width                   | 2.49 m                               |
| b7 - Overall width with stabilisers extended | 6.25 m                               |
| h17 - Overall height                         | 3.05 m                               |
| Wa3 Frame outer turning radius               | 6.50 m                               |
| m4 - Machine ground clearance                | 0.35 m                               |
| a4 - Tilt-up angle                           | 12.30 °                              |
| a5 - Tilt-down angle                         | 108.70 °                             |
| Standard tyres                               | Pneumatic                            |
| Standard forks                               | 1200 x 130 x 60                      |
| Weight                                       | 21760 kg                             |
| Stabilisers                                  |                                      |
| Туре                                         | Telescopic Duplex                    |
| Controls                                     | Individual or Simultaneous           |
| Engine                                       |                                      |
| Brand                                        | Mercedes                             |
| Environmental standards                      | OM 934 E4-5 - Stage 4 / Final Tier 4 |
| Power                                        | 176 hp / 129 kW                      |
| Max. torque                                  | 750 Nm at 1500 rpm                   |
| Number of cylinders - Capacity               | 4 - 5130 cm <sup>3</sup>             |
| Injection                                    | Direct                               |
| Cooling                                      | by Water                             |
| Transmission                                 |                                      |
| Туре                                         | Hydrostatic                          |
| Drawbar pull                                 | 9500 daN                             |
| Parking brake                                | Automatic negative parking brake     |
| Service brake                                | Hydraulic                            |
| Hydraulics                                   |                                      |
| Type of pump                                 | Variable Flow                        |
| Hydraulic flow rate                          | 180 l/min                            |
| Pressure                                     | 350 bar                              |
| Tank capacities                              |                                      |
| Hydraulic oil                                | 290                                  |
| Fuel                                         | 290 I                                |
| AdBlue Diesel Exhaust Fluid (DEF)            | 57                                   |
| Noise & vibration                            |                                      |
| Noise at driving position (LpA)              | 79.70 dB(A)                          |
| Noise to environment (LwA)                   | 108 dB(A)                            |
| • •                                          |                                      |