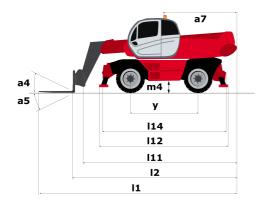

## **Rotating Telehandlers**

| Capacities                                   | Metric                               |
|----------------------------------------------|--------------------------------------|
| Max. capacity                                | 7000 kg                              |
| Max. lift height                             | 24.80 m                              |
| Max. reach                                   | 20.50 m                              |
| Dimensions                                   |                                      |
| l2 - Length to fork heel                     | 7.55 m                               |
| l1 - Overall length                          | 8.75 m                               |
| b1 - Overall machine width                   | 2.49 m                               |
| b7 - Overall width with stabilisers extended | 6.25 m                               |
| h17 - Overall height                         | 3.05 m                               |
| Wa3 Frame outer turning radius               | 6.50 m                               |
| m4 - Machine ground clearance                | 0.35 m                               |
| a4 - Tilt-up angle                           | 12.30 °                              |
| a5 - Tilt-down angle                         | 108.70 °                             |
| Standard tyres                               | Pneumatic                            |
| Standard forks                               | 1200 x 130 x 60                      |
| Weight                                       | 21760 kg                             |
| Stabilisers                                  |                                      |
| Туре                                         | Telescopic Duplex                    |
| Controls                                     | Individual or Simultaneous           |
| Engine                                       |                                      |
| Brand                                        | Mercedes                             |
| Environmental standards                      | OM 934 E4-5 - Stage 4 / Final Tier 4 |
| Power                                        | 176 hp / 129 kW                      |
| Max. torque                                  | 750 Nm at 1500 rpm                   |
| Number of cylinders - Capacity               | 4 - 5130 cm <sup>3</sup>             |
| Injection                                    | Direct                               |
| Cooling                                      | by Water                             |
| Transmission                                 |                                      |
| Туре                                         | Hydrostatic                          |
| Drawbar pull                                 | 9500 daN                             |
| Parking brake                                | Automatic negative parking brake     |
| Service brake                                | Hydraulic                            |
| Hydraulics                                   |                                      |
| Type of pump                                 | Variable Flow                        |
| Hydraulic flow rate                          | 180 l/min                            |
| Pressure                                     | 350 bar                              |
| Tank capacities                              |                                      |
| Hydraulic oil                                | 290                                  |
| Fuel                                         | 290 I                                |
| AdBlue Diesel Exhaust Fluid (DEF)            | 57                                   |
| Noise & vibration                            |                                      |
| Noise at driving position (LpA)              | 79.70 dB(A)                          |
| Noise to environment (LwA)                   | 108 dB(A)                            |
| • •                                          |                                      |

| Other data                                   |  |
|----------------------------------------------|--|
| l12 - Overall length at stabilisers          |  |
| b7 - Overall width with stabilisers extended |  |
| b4 - Overall cab width                       |  |
| l14 - Length of frame                        |  |
| y - Wheelbase                                |  |
| a9 - Levelling corrector                     |  |
| a4 - Tilt-up angle                           |  |
| a5 - Tilt-down angle                         |  |
| a7 - Counterweight offset (turret at 90°)    |  |
| b10 - Front wheel gauge (middle of wheels)   |  |
| b11 - Rear wheel gauge (middle of wheels)    |  |
| Wa1 - Outer turning radius (with forks)      |  |
| b15- Inside turning radius                   |  |
|                                              |  |

| Metric   |
|----------|
| 5.27 m   |
| 6.25 m   |
| 0.99 m   |
| 5.60 m   |
| 3.25 m   |
| 8 °      |
| 12.30 °  |
| 108.70 ° |
| 3.50 m   |
| 2.05 m   |
| 2.05 m   |
| 6.50 m   |
| 1.50 m   |

Siège Social 430 rue de l'Aubinière - 44150 Ancenis Cedex - France Tel: +33(0)2 40 09 10 11 - Fax: +33 (0)2 40 09 10 97 www.manitou.com